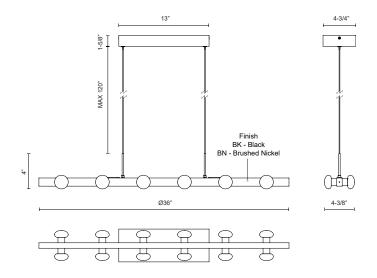

| <b>Fixture Dimensions</b> | L36" x W4-3/8" x H4"                                       |  |  |
|---------------------------|------------------------------------------------------------|--|--|
| Light Source              | LED with DC Driver                                         |  |  |
| Wattage                   | 41W                                                        |  |  |
| Total Lumens              | 3760lm                                                     |  |  |
| Delivered Lumens          | BK-1000lm; BN-1200lm;                                      |  |  |
| Voltage                   | 120V                                                       |  |  |
| Color Temperature         | 3000K                                                      |  |  |
| CRI (Ra)                  | 90CRI                                                      |  |  |
| Optional Color Temps      | 2700K - 5000K Available, Minimum Order Quantities<br>Apply |  |  |
| LED Rated Life            | 50,000 hours                                               |  |  |
| Dimming                   | 100% - 10%, TRIAC or ELV Dimmer (Not Included)             |  |  |
| Glass Details             | Opal Glass                                                 |  |  |
| Adjustable                | Yes                                                        |  |  |
| Wire Length               | 120" Max                                                   |  |  |
| Wire Type                 | BK - Black Wire; BN-Clear Wire;                            |  |  |
| Sloped Ceiling Adaptable  | Yes                                                        |  |  |
| Location                  | Dry                                                        |  |  |
| CEC Title 24 JA8          | Yes, JA8-2022                                              |  |  |
| <b>Canopy Dimensions</b>  | L13" x W4-3/4" x H1-5/8"                                   |  |  |
| Paint Finish              | BK02; BN01;                                                |  |  |